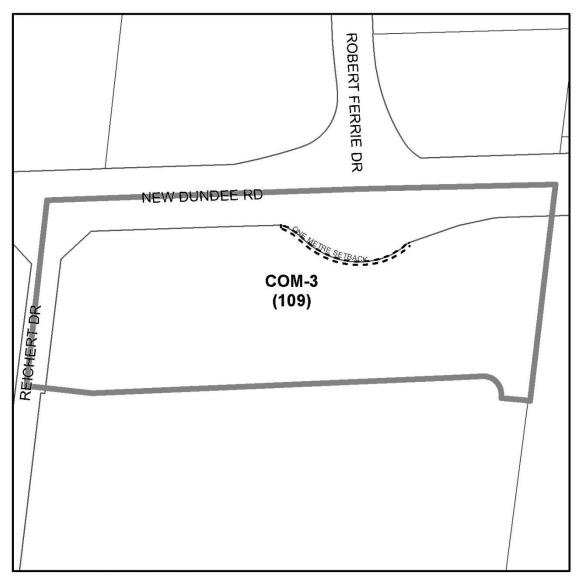

(109) – Within the lands zoned COM-3 and shown as affected by this provision on Zoning Grid Schedule 249, 250, 252, and 253 of Appendix A and shown in more detail on Figure 1 hereto, the following shall apply:

- a) A *small residential care facility* and/or *large residential care facility* shall be permitted in accordance with the regulations for the INS-1 *zone* within Section 11.3.
- b) Car wash; gas station; large merchandise retail; retail of motor vehicles and recreational equipment; tradesperson or contractor's establishment; transportation depot and warehouse shall not be permitted
- c) Despite Section 11.3, a *building* may be permitted with a *front yard setback* of 1.7 metres from the proposed roundabout *street line* at New Dundee Road and Robert Ferrie Drive.

Figure 1: Site Specific Provision (109)